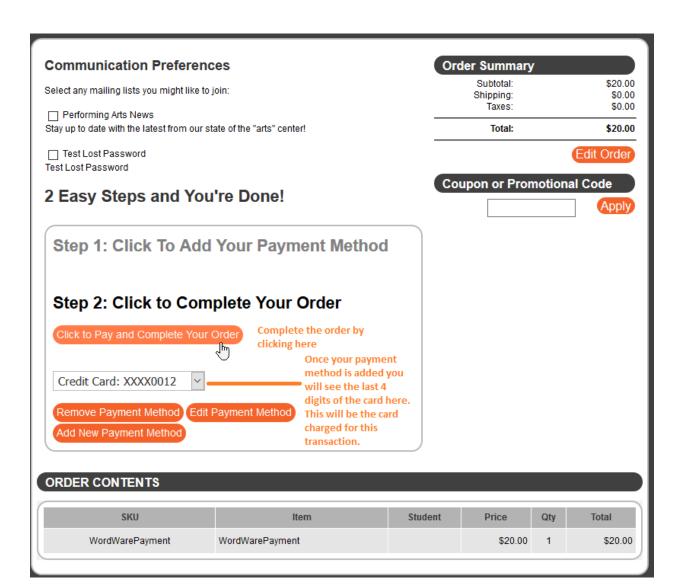

### View Order #5174

 Order Date:
 1/9/2019 10:59 AM
 Order Total:
 \$20.00
 Balance:
 \$0.00

Status: Completed: Paid Payments: \$20.00 Unprocessed Payments: \$0.00

(Printable Version)

### NON SHIPPING ITEMS

| Qty | SKU             | Item            | Student |         | Price |
|-----|-----------------|-----------------|---------|---------|-------|
| 1   | WordWarePayment | WordWarePayment |         | \$20.00 |       |

### PAYMENT INFORMATION

Order Summary
Item Subtotal: \$20.00
Shipping: \$0.00
Taxes: \$0.00

\$0.00

Total: \$20.00

Billing Address:

Harrison Defries 2526 Northl; and Drive Mendota Heights, MN 55120

UNITED STATES

Payment Method: Discover XXXX0012

Status: Captured

Once you have reached this screen you can print the receipt. Your order is

complete.