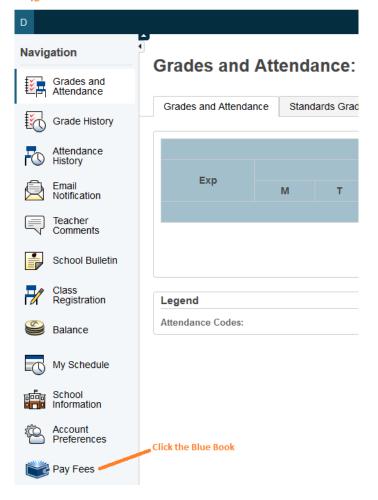

# Making a payment toward your students lunch account in SmartschoolK12 using the EduTrak payment System.