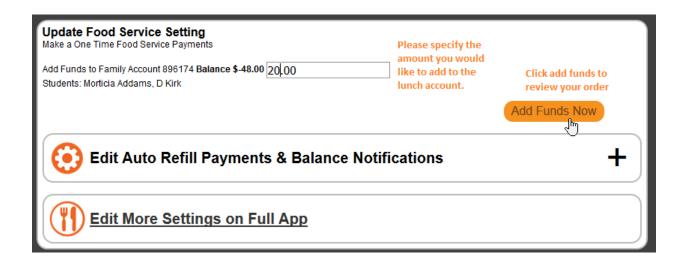

### Example District

To begin adding a payment, please click "Add Funds" under the Home tab above

**EXAMPLE DISTRICT 1873** 

Meal Balance \$-48.00

Last Deposit \$0.00

Apply for Free/Reduced Benefits

Account Number: 896174