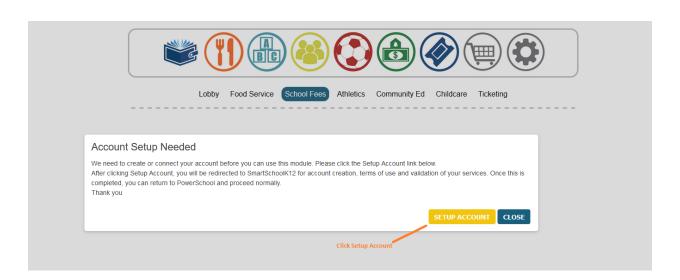

After this point you are now registered with SmartschoolK12.

For security reasons, we recommend that you create a Security Question that we can use to verify your identity in case of issues with your account.