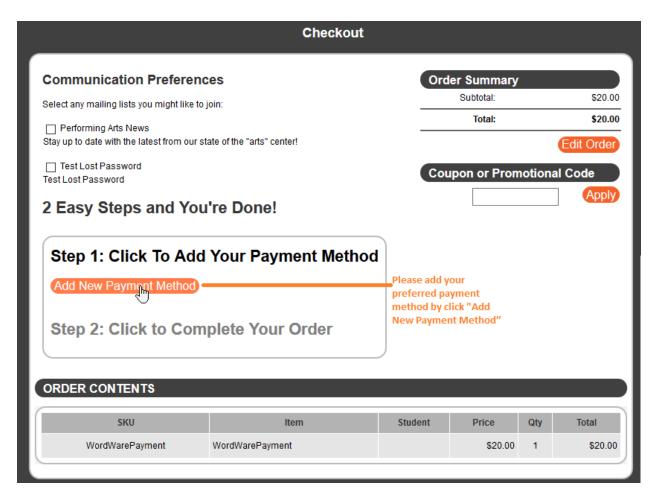

### Example District

To begin adding a payment, please click "Add Funds" under the Home tab above

**EXAMPLE DISTRICT 1873** 

Meal Balance \$-48.00

Last Deposit \$0.00

Apply for Free/Reduced Benefits

Account Number: 896174